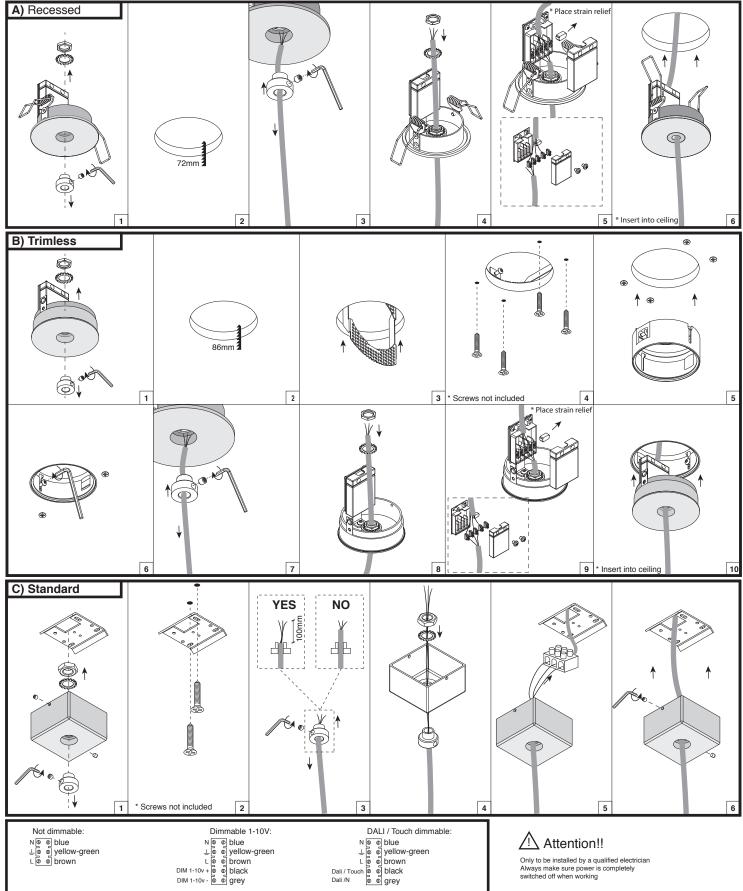

## **Ceiling connecting boxes**

- A) Recessed
   Disassemble mounting box
   Drill a hole in the ceiling
   Fasten strain relief

- Assemble mounting box
   Place strain relief / connect 230V
   Insert mounting box in ceiling

- B) Trimless
  1. Disassemble mounting box
  2. Drill a hole in the ceiling
  3. Insert gyp kit into ceiling
  4. Fasten gyp kit with screws
  5. Insert mounting piece into ceiling
  6. Fasten mounting piece / plaster
  7. Fasten strain relief
  8. Assemble mounting box
  9. Place strain relief / connect 230V
  10. Insert mounting box into ceiling

- B) Standard
  1. Disassemble mounting box
  2. Fasten mounting piece with screws
  3. Fasten strain relief
  4. Asemble mounting box pieces
  5. Place strain relief /connect 230V
  6. Assemble mouting box